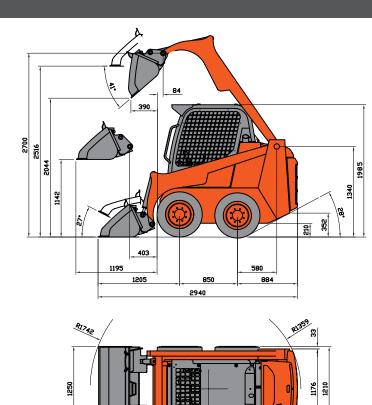

## **TECHNICALS SPECIFICATIONS**

| TECHNICALS SP                       | ECIF                                                                                                              | ICATIONS                                                                          |  |
|-------------------------------------|-------------------------------------------------------------------------------------------------------------------|-----------------------------------------------------------------------------------|--|
| ENGINE                              |                                                                                                                   |                                                                                   |  |
| Manufacturer                        |                                                                                                                   | KUBOTA V1505 -<br>EU Stage IIIA                                                   |  |
| Туре                                |                                                                                                                   | Aspirated at indirect                                                             |  |
| Max power                           | kW- HP                                                                                                            | injection<br>26,1 - 35,5 a 2.500<br>rpm                                           |  |
| Max torque                          | Nm                                                                                                                | 95 a 2.200 rpm                                                                    |  |
| Displacement                        | СС                                                                                                                | 1.498                                                                             |  |
| Cylinders                           | n°                                                                                                                | 4 in line                                                                         |  |
| Cooling system                      | 1                                                                                                                 | water                                                                             |  |
| Filtering                           | dry, with main cartridge,<br>security and<br>obstruction gauge                                                    |                                                                                   |  |
| TRANSMISSION                        |                                                                                                                   | ou de de la company                                                               |  |
| Туре                                | pump a                                                                                                            | Hydrostatic with double pump and 4 gearboxes on the wheels type TRASMITAL-DANFOSS |  |
| Speed                               | km/h                                                                                                              | 0 ÷ 12                                                                            |  |
| Traction force                      | daN                                                                                                               | 1.400                                                                             |  |
| CONTROLS                            |                                                                                                                   |                                                                                   |  |
| Туре                                | Ergonomic joystick with<br>security block on board                                                                |                                                                                   |  |
| Translation                         | Driven by left joystick                                                                                           |                                                                                   |  |
| Services                            | Driven by right joystick for<br>lifting<br>and bucket                                                             |                                                                                   |  |
| Arrangement for fittings (standard) | By pedal with trigger<br>mechanism;<br>43 lt/min at 180 bar                                                       |                                                                                   |  |
| Lifting mechanism                   | Self-levelling system for<br>bucket (standard)                                                                    |                                                                                   |  |
| BRAKES                              |                                                                                                                   |                                                                                   |  |
| Service brakes                      | Hydrostatic                                                                                                       |                                                                                   |  |
| Parking brakes                      | Negative with multiple disks into<br>oil bath, integrated on the rear<br>gearboxes at electrohydraulic<br>control |                                                                                   |  |
| Emergency brakes                    | Electrohydraulic, acting on the parking brakes (integrated on the rear gearboxes)                                 |                                                                                   |  |
| ELECTRIC SYSTEM                     |                                                                                                                   |                                                                                   |  |
| Battery                             | V (Ah)                                                                                                            | 12 (74/680)                                                                       |  |
| Alternator                          | V (A)                                                                                                             | 12 (30)                                                                           |  |
| HYDRAULIC SYSTEM                    | 7                                                                                                                 |                                                                                   |  |
| Pump                                | n.1 wit                                                                                                           | th gears for services                                                             |  |
| Max capacity                        | lt/min                                                                                                            | 43                                                                                |  |
| Pressure                            | bar                                                                                                               | 180                                                                               |  |
| Distributor                         | controlled by joystick<br>"combined type"                                                                         |                                                                                   |  |
| Optional High Flow                  | It                                                                                                                | 65                                                                                |  |
| CAPACITIES                          |                                                                                                                   |                                                                                   |  |
| Engine oil                          | kg                                                                                                                | 5,0                                                                               |  |
| Water coolant                       | It                                                                                                                | 12                                                                                |  |
| Fuel tank                           | It                                                                                                                | 48                                                                                |  |
| Hydraulic oil tank                  | It                                                                                                                | 44                                                                                |  |
| Hydraulic circuit                   | It                                                                                                                | 15                                                                                |  |
| LIFTING DATA                        |                                                                                                                   |                                                                                   |  |
| Machine weight                      | kg                                                                                                                | 1.830                                                                             |  |
| Upsetting load                      | kg                                                                                                                | 750                                                                               |  |
| Useful carrying capacity            | kg (m³)                                                                                                           | 490 (0.28)                                                                        |  |
| Teeth breakout force                | daN                                                                                                               | 1.300                                                                             |  |
| Shovel width                        | mm                                                                                                                | 1.250                                                                             |  |