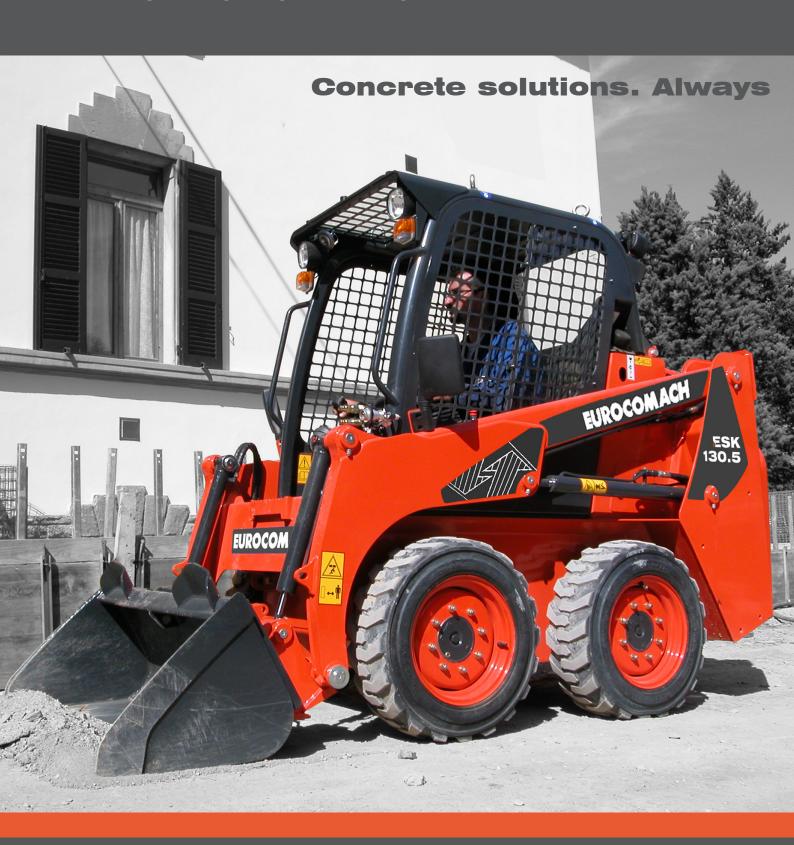

Engine power 26,1 kW - 35,5 HP

ESK 130.5

Operating Weight 1.830 kg

## ESK 130.5