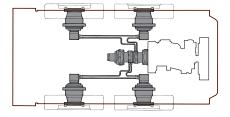

## Hydrostatic transmission

The gearboxes, compared with the traditional transmission by chain, which is subject to frequent repair and maintenance operations, have many advantages such as on elevated transfer speed, homogenous distribution of the power directly on the wheels in favour of the force, a higher sensibility in the movements, the favourable possibility to work if need be, mounting old and new tyres on the same side without compromising the reliability of the machine.